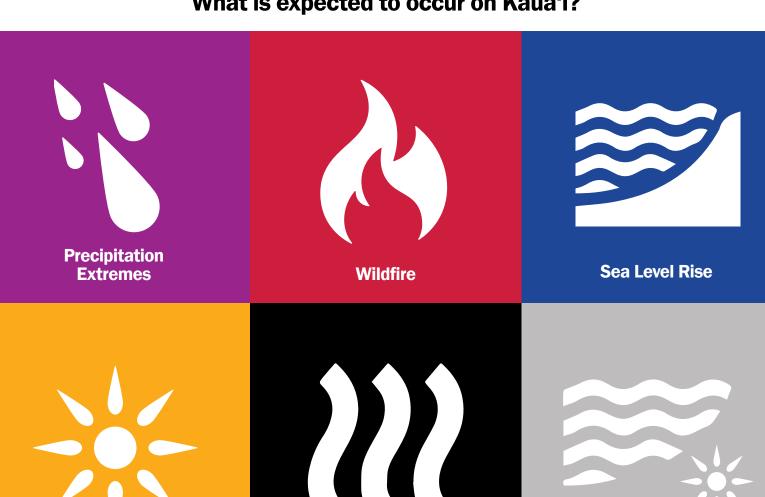

### What is expected to occur on Kaua'i?

**Drought** 

Warming

**Marine Heat Wave** 

Climate change is accelerating and impacts are growing in frequency and magnitude. They include increases in the frequency and intensity of hot extremes, marine heatwaves, heavy precipitation, agricultural and ecological droughts, sea level rise, and the proportion of intense tropical cyclones.